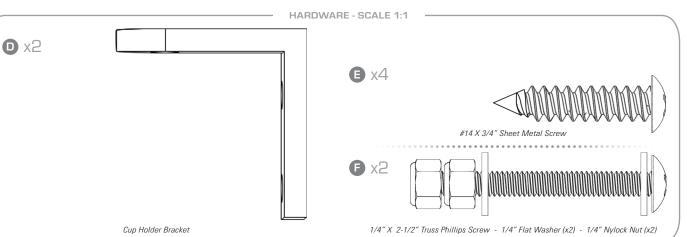

## STEP **2.1** ATTACH CUP HOLDER BRACKETS X2

Remove the plastic plugs that cover the inside holes and attach brackets (D). using sheet metal screw (E).

NOTE: Fully tighten Hardware.

STEP

2.2

ATTACH CUP HOLDER X2