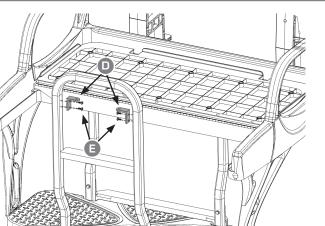

## STEP **2.1** ATTACH CUP HOLDER BRACKETS X2

Remove the plastic plugs that cover the inside holes and attach brackets (D). using sheet metal screw (E).

NOTE: Fully tighten Hardware.

STEP

2.2

ATTACH CUP HOLDER X2