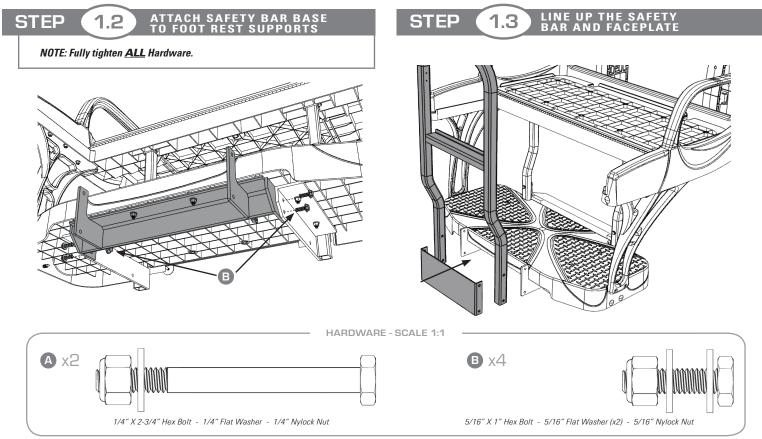

NOTE: **DO NOT** fully tighten Hardware until next step.

CAT-15 Max6 Cruz HD Safety Bar & Cup Holders / July 26, 2022 / Manufactured By Custom Golf Car Supply, Inc.