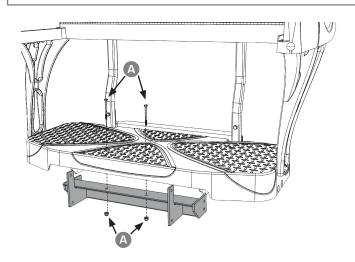

NOTE: **DO NOT** fully tighten Hardware until next step.

CAT-15 Max6 Cruz HD Safety Bar & Cup Holders / July 26, 2022 / Manufactured By Custom Golf Car Supply, Inc.