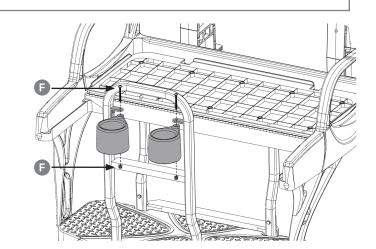

## STEP **2.1** ATTACH CUP HOLDER BRACKETS X2

Remove the plastic plugs that cover the inside holes and attach brackets (D). using sheet metal screw (E).

NOTE: Fully tighten Hardware.

STEP

2.2

ATTACH CUP HOLDER X2