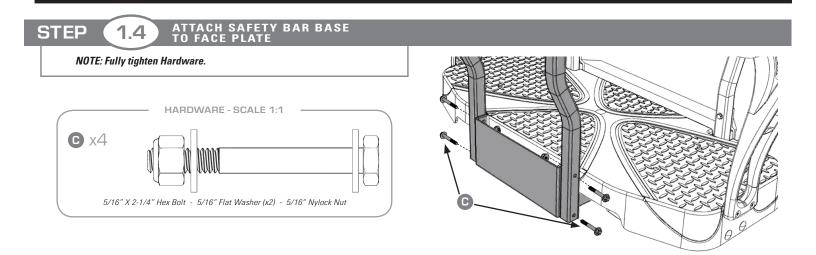

NOTE: **DO NOT** fully tighten Hardware until next step.

CAT-15 Max6 Cruz HD Safety Bar & Cup Holders / July 26, 2022 / Manufactured By Custom Golf Car Supply, Inc.