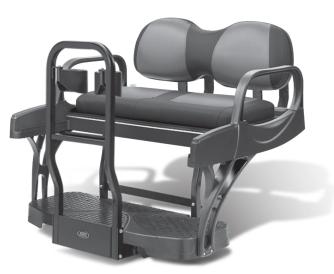

MADE IN THE \*USA\* WITH PRIDE

MAX 6 • CRUZ W/ HEAVY-DUTY SAFETY BAR

IMPORTANT: Do not fully tighten hardware until instructed. Read through all instructions before beginning installation. CRUZ HEAVY-DUTY SAFETY BAR OPTIONAL ACCESSORY (Sold Separately)