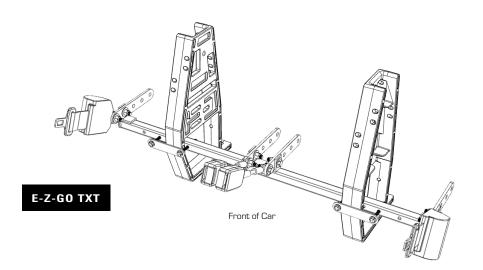

Find your specific make and model of

Golf Car below.

NOTE: Shown on Club Car DS DoubleTake Seat Back Supports.



### SEAT BELT INSTALLATION

TABLE OF CONTENTS:

Step 1 - Seat Belt Frame InstallationStep 2 - Seat Belt InstallationStep 3 - Seat Belt Full Assembly

IMPORTANT: Read through all instructions before beginning installation.

AVAILABLE FOR: CLUB CAR® DS® & PRECEDENT® E-Z-GO® TXT® & RXV® / YAMAHA® DRIVE®

### SEAT BELT FRAME INSTALLATION



#### NOTE: Fully tighten Hardware.



NOTE: Shown on Club Car DS DoubleTake Seat Back Supports.

HARDWARE - SCALE 1:1

## SEAT BELT FRAME INSTALLATION



### SEAT BELT FULL ASSEMBLY

#### FULLY ASSEMBLED REFERENCES FOR EACH CAR MODEL







# SEAT BELT FULL ASSEMBLY

#### FULLY ASSEMBLED REFERENCES FOR EACH CAR MODEL