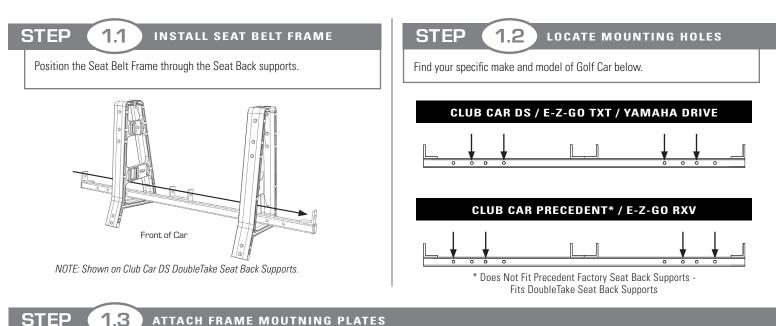

Find your specific make and model of

Golf Car below.

NOTE: Shown on Club Car DS DoubleTake Seat Back Supports.

### SEAT BELT FRAME INSTALLATION

## SEAT BELT FRAME INSTALLATION