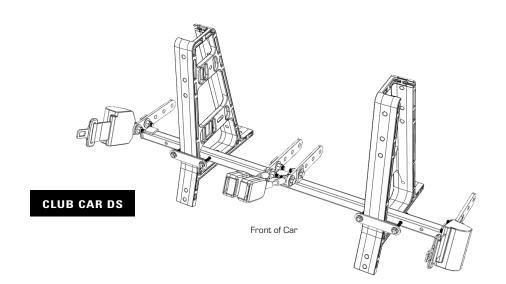

Find your specific make and model of

Golf Car below.

NOTE: Shown on Club Car DS DoubleTake Seat Back Supports.



### SEAT BELT INSTALLATION

TABLE OF CONTENTS:

Step 1 - Seat Belt Frame InstallationStep 2 - Seat Belt InstallationStep 3 - Seat Belt Full Assembly

IMPORTANT: Read through all instructions before beginning installation.

AVAILABLE FOR: CLUB CAR® DS® & PRECEDENT® E-Z-GO® TXT® & RXV® / YAMAHA® DRIVE®

### SEAT BELT FRAME INSTALLATION



#### NOTE: Fully tighten Hardware.



NOTE: Shown on Club Car DS DoubleTake Seat Back Supports.

HARDWARE - SCALE 1:1

## SEAT BELT FRAME INSTALLATION



### SEAT BELT FULL ASSEMBLY

#### FULLY ASSEMBLED REFERENCES FOR EACH CAR MODEL







# SEAT BELT FULL ASSEMBLY

#### FULLY ASSEMBLED REFERENCES FOR EACH CAR MODEL