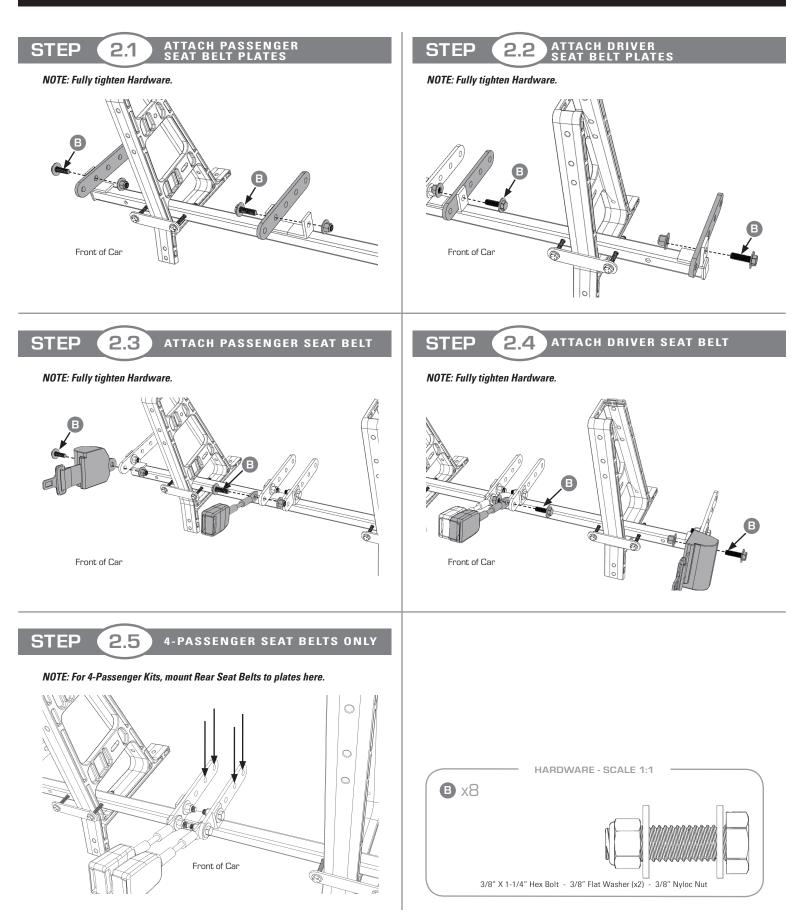

Find your specific make and model of

Golf Car below.

NOTE: Shown on Club Car DS DoubleTake Seat Back Supports.



### SEAT BELT INSTALLATION

TABLE OF CONTENTS:

Step 1 - Seat Belt Frame InstallationStep 2 - Seat Belt InstallationStep 3 - Seat Belt Full Assembly

IMPORTANT: Read through all instructions before beginning installation.

AVAILABLE FOR: CLUB CAR® DS® & PRECEDENT® E-Z-GO® TXT® & RXV® / YAMAHA® DRIVE®

### SEAT BELT FRAME INSTALLATION



#### NOTE: Fully tighten Hardware.



NOTE: Shown on Club Car DS DoubleTake Seat Back Supports.

HARDWARE - SCALE 1:1

## SEAT BELT FRAME INSTALLATION



### SEAT BELT FULL ASSEMBLY

#### FULLY ASSEMBLED REFERENCES FOR EACH CAR MODEL







# SEAT BELT FULL ASSEMBLY

#### FULLY ASSEMBLED REFERENCES FOR EACH CAR MODEL