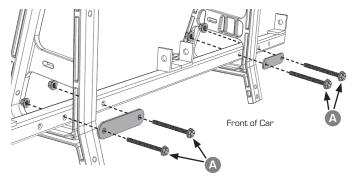

#### NOTE: Fully tighten Hardware.

NOTE: Shown on Club Car DS DoubleTake Seat Back Supports.

HARDWARE - SCALE 1:1