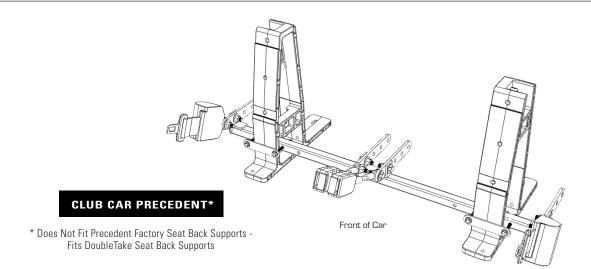

Find your specific make and model of

Golf Car below.

NOTE: Shown on Club Car DS DoubleTake Seat Back Supports.



### SEAT BELT INSTALLATION

TABLE OF CONTENTS:

Step 1 - Seat Belt Frame InstallationStep 2 - Seat Belt InstallationStep 3 - Seat Belt Full Assembly

IMPORTANT: Read through all instructions before beginning installation.

AVAILABLE FOR: CLUB CAR® DS® & PRECEDENT® E-Z-GO® TXT® & RXV® / YAMAHA® DRIVE®

### SEAT BELT FRAME INSTALLATION



#### NOTE: Fully tighten Hardware.



NOTE: Shown on Club Car DS DoubleTake Seat Back Supports.

HARDWARE - SCALE 1:1

## SEAT BELT FRAME INSTALLATION



### SEAT BELT FULL ASSEMBLY

#### FULLY ASSEMBLED REFERENCES FOR EACH CAR MODEL







# SEAT BELT FULL ASSEMBLY

#### FULLY ASSEMBLED REFERENCES FOR EACH CAR MODEL