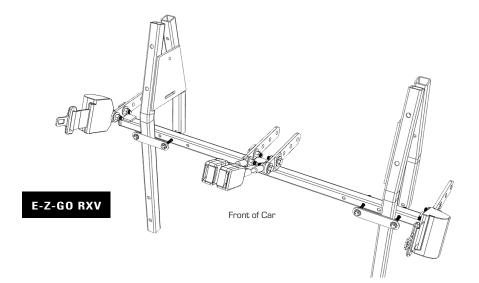

Find your specific make and model of

Golf Car below.

NOTE: Shown on Club Car DS DoubleTake Seat Back Supports.



### SEAT BELT INSTALLATION

TABLE OF CONTENTS:

Step 1 - Seat Belt Frame InstallationStep 2 - Seat Belt InstallationStep 3 - Seat Belt Full Assembly

IMPORTANT: Read through all instructions before beginning installation.

AVAILABLE FOR: CLUB CAR® DS® & PRECEDENT® E-Z-GO® TXT® & RXV® / YAMAHA® DRIVE®

### SEAT BELT FRAME INSTALLATION



#### NOTE: Fully tighten Hardware.



NOTE: Shown on Club Car DS DoubleTake Seat Back Supports.

HARDWARE - SCALE 1:1

## SEAT BELT FRAME INSTALLATION



### SEAT BELT FULL ASSEMBLY

#### FULLY ASSEMBLED REFERENCES FOR EACH CAR MODEL







# SEAT BELT FULL ASSEMBLY

#### FULLY ASSEMBLED REFERENCES FOR EACH CAR MODEL